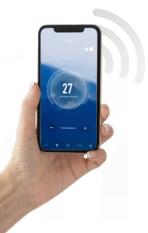

## The treatment of your pool is entirely taken care of by a single device!

The Poolican is a compact device that is placed near the pool and plugged into a mains socket. Inside, you will find a circulation pump, a cartridge filter, a salt electrolyser and a 5kW Full Inverter and reversible heat pump. Once installed, you can easily control your pool from your smartphone.