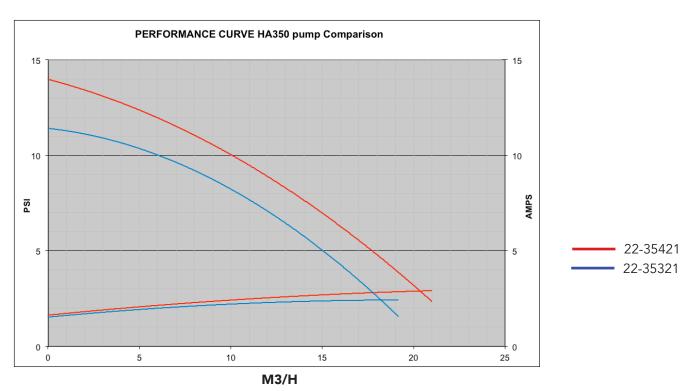

--------------------------------------|
| 22-35421*   | 0.68kW/0.9HP  | 220-240V/<br>50Hz/3.1A | Х             | X         |                                      |
| 22-35221    | 0.68kW/0.9HP  | 220-240V/<br>50Hz/3.1A |               | X         | Х                                    |

### **HA350, 0.68kW DRY RUN**

| ARTICLE NO. | POWER<br>(P1) | V/HZ/A                 | PNEUMATIC<br>ONLY | SELF<br>DRAIN | DRY RUN<br>PROTECTION |
|-------------|---------------|------------------------|-------------------|---------------|-----------------------|
| 22-35421DRP | 0.68kW/0.9HP  | 220-240V/<br>50Hz/3.1A | X                 | Χ             | X                     |

<sup>\*</sup> Available in bulk upon request 37-xxxxx. Replace Article No. 22 with 37 before ordering.

# **Performance**Curve





# **Pump**Dimensions

Self-drain







Centre suction







Dimensions in mm



## ButtressThread (2.50")

### O-Ring mounted on union

#### STANDARD GLUE CONNECTION

#### PUMP UNION, STRAIGHT

92015M 50 mm I.D. 92015N 1 1/2" I.D.



#### PUMP UNION WITH DISCHARGE TEE

92020M 2 X 32 mm I.D. 92020 2 x 1" I.D 92030 2 x 26 mm O.D



### **Other**Accessories

#### STANDARD GLUE CONNECTION

Discharge Tee

20-0425 2 X 32 mm I.D. X 50



### InstallationHA350



#### Installing the Pump

The easy accessible rubber feet allow quick installation of the pump, by screwing 4 pcs. of M6 bolts up into the nuts, that are integrated in the rubber feet or use the one point mounting slot.