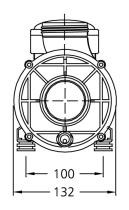

kW/0.9HP  | 220-240V/<br>50Hz/3.1A | Х             | X         |                                      |
| 22-35221    | 0.68kW/0.9HP  | 220-240V/<br>50Hz/3.1A |               | X         | Х                                    |

### **HA350, 0.68kW DRY RUN**

| ARTICLE NO. | POWER<br>(P1) | V/HZ/A                 | PNEUMATIC<br>ONLY | SELF<br>DRAIN | DRY RUN<br>PROTECTION |
|-------------|---------------|------------------------|-------------------|---------------|-----------------------|
| 22-35421DRP | 0.68kW/0.9HP  | 220-240V/<br>50Hz/3.1A | X                 | Χ             | X                     |

<sup>\*</sup> Available in bulk upon request 37-xxxxx. Replace Article No. 22 with 37 before ordering.

# **Performance**Curve





# **Pump**Dimensions

Self-drain







Centre suction







Dimensions in mm



## ButtressThread (2.50")

### O-Ring mounted on union

#### STANDARD GLUE CONNECTION

#### PUMP UNION, STRAIGHT

92015M 50 mm I.D. 92015N 1 1/2" I.D.



#### PUMP UNION WITH DISCHARGE TEE

92020M 2 X 32 mm I.D. 92020 2 x 1" I.D 92030 2 x 26 mm O.D



### **Other**Accessories

#### STANDARD GLUE CONNECTION

Discharge Tee

20-0425 2 X 32 mm I.D. X 50



### InstallationHA350



#### Installing the Pump

The easy accessible rubber feet allow quick installation of the pump, by screwing 4 pcs. of M6 bolts up into the nuts, that are integrated in the rubber feet or use the one point mounting slot.