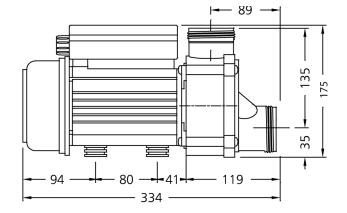

| 22-35421*   | 0.68kW/0.9HP  | 220-240V/<br>50Hz/3.1A | Х             | X         |                                      |
| 22-35221    | 0.68kW/0.9HP  | 220-240V/<br>50Hz/3.1A |               | X         | Х                                    |

### **HA350, 0.68kW DRY RUN**

| ARTICLE NO. | POWER<br>(P1) | V/HZ/A                 | PNEUMATIC<br>ONLY | SELF<br>DRAIN | DRY RUN<br>PROTECTION |
|-------------|---------------|------------------------|-------------------|---------------|-----------------------|
| 22-35421DRP | 0.68kW/0.9HP  | 220-240V/<br>50Hz/3.1A | X                 | Χ             | X                     |

<sup>\*</sup> Available in bulk upon request 37-xxxxx. Replace Article No. 22 with 37 before ordering.

# **Performance**Curve





# **Pump**Dimensions

Self-drain







Centre suction







Dimensions in mm



## ButtressThread (2.50")

### O-Ring mounted on union

#### STANDARD GLUE CONNECTION

#### PUMP UNION, STRAIGHT

92015M 50 mm I.D. 92015N 1 1/2" I.D.



#### PUMP UNION WITH DISCHARGE TEE

92020M 2 X 32 mm I.D. 92020 2 x 1" I.D 92030 2 x 26 mm O.D



### **Other**Accessories

#### STANDARD GLUE CONNECTION

Discharge Tee

20-0425 2 X 32 mm I.D. X 50



### InstallationHA350



#### Installing the Pump

The easy accessible rubber feet allow quick installation of the pump, by screwing 4 pcs. of M6 bolts up into the nuts, that are integrated in the rubber feet or use the one point mounting slot.