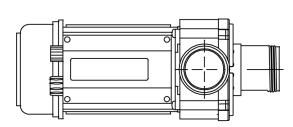

# HA350Pump

A Strong Whirlpool Pump

- High performance
- Dry run protection
- Silent running
- Both pneumatic and electronic use

# HA350, 0.55kW

| ARTICLE NO. | POWER<br>(P1) | V/HZ/A                | SELF<br>DRAIN | PNEUMATIC | CENTER SUCTION (W/ DRAIN CONNECTION) |
|-------------|---------------|-----------------------|---------------|-----------|--------------------------------------|
| 22-35321*   | 0.55kW/0.7HP  | 220-240V<br>50Hz/2.7A | X             | X         |                                      |

## HA350, 0.68kW

| ARTICLE NO. | POWER<br>(P1) | V/HZ/A                 | SELF<br>DRAIN | PNEUMATIC | CENTER SUCTION (W/ DRAIN CONNECTION) |
|-------------|---------------|------------------------|---------------|-----------|--------------------------------------|
| 22-35421*   | 0.68kW/0.9HP  | 220-240V/<br>50Hz/3.1A | Х             | X         |                                      |
| 22-35221    | 0.68kW/0.9HP  | 220-240V/<br>50Hz/3.1A |               | X         | Х                                    |

### **HA350, 0.68kW DRY RUN**

| ARTICLE NO. | POWER<br>(P1) | V/HZ/A                 | PNEUMATIC<br>ONLY | SELF<br>DRAIN | DRY RUN<br>PROTECTION |
|-------------|---------------|------------------------|-------------------|---------------|-----------------------|
| 22-35421DRP | 0.68kW/0.9HP  | 220-240V/<br>50Hz/3.1A | X                 | Χ             | X                     |

### InstallationHA350

#### Installing the Pump

The easy accessible rubber feet allow quick installation of the pump, by screwing 4 pcs. of M6 bolts up into the nuts, that are integrated in the rubber feet or use the one point mounting slot.