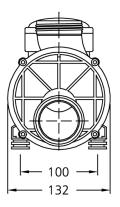

|
| 22-35421*   | 0.68kW/0.9HP  | 220-240V/<br>50Hz/3.1A | Х             | X         |                                      |
| 22-35221    | 0.68kW/0.9HP  | 220-240V/<br>50Hz/3.1A |               | X         | Х                                    |

### **HA350, 0.68kW DRY RUN**

| ARTICLE NO. | POWER<br>(P1) | V/HZ/A                 | PNEUMATIC<br>ONLY | SELF<br>DRAIN | DRY RUN<br>PROTECTION |
|-------------|---------------|------------------------|-------------------|---------------|-----------------------|
| 22-35421DRP | 0.68kW/0.9HP  | 220-240V/<br>50Hz/3.1A | X                 | Χ             | X                     |

<sup>\*</sup> Available in bulk upon request 37-xxxxx. Replace Article No. 22 with 37 before ordering.

# **Performance**Curve





# **Pump**Dimensions

Self-drain







Centre suction







Dimensions in mm



## ButtressThread (2.50")

### O-Ring mounted on union

#### STANDARD GLUE CONNECTION

#### PUMP UNION, STRAIGHT

92015M 50 mm I.D. 92015N 1 1/2" I.D.



#### PUMP UNION WITH DISCHARGE TEE

92020M 2 X 32 mm I.D. 92020 2 x 1" I.D 92030 2 x 26 mm O.D



### **Other**Accessories

#### STANDARD GLUE CONNECTION

Discharge Tee

20-0425 2 X 32 mm I.D. X 50



### InstallationHA350



#### Installing the Pump

The easy accessible rubber feet allow quick installation of the pump, by screwing 4 pcs. of M6 bolts up into the nuts, that are integrated in the rubber feet or use the one point mounting slot.