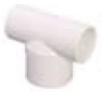

------------|---------------|------------------------|-------------------|---------------|-----------------------|
| 22-35421DRP | 0.68kW/0.9HP  | 220-240V/<br>50Hz/3.1A | X                 | Χ             | X                     |

<sup>\*</sup> Available in bulk upon request 37-xxxxx. Replace Article No. 22 with 37 before ordering.

# **Performance**Curve





# **Pump**Dimensions

Self-drain







Centre suction







Dimensions in mm



## ButtressThread (2.50")

### O-Ring mounted on union

#### STANDARD GLUE CONNECTION

#### PUMP UNION, STRAIGHT

92015M 50 mm I.D. 92015N 1 1/2" I.D.



#### PUMP UNION WITH DISCHARGE TEE

92020M 2 X 32 mm I.D. 92020 2 x 1" I.D 92030 2 x 26 mm O.D



### **Other**Accessories

#### STANDARD GLUE CONNECTION

Discharge Tee

20-0425 2 X 32 mm I.D. X 50



### InstallationHA350



#### Installing the Pump

The easy accessible rubber feet allow quick installation of the pump, by screwing 4 pcs. of M6 bolts up into the nuts, that are integrated in the rubber feet or use the one point mounting slot.