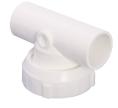

#### PUMP UNION WITH DISCHARGE TEE

92020M 2 X 32 mm I.D. 92020 2 x 1" I.D 92030 2 x 26 mm O.D