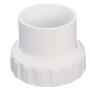

| Х                                    |

### **HA350, 0.68kW DRY RUN**

| ARTICLE NO. | POWER<br>(P1) | V/HZ/A                 | PNEUMATIC<br>ONLY | SELF<br>DRAIN | DRY RUN<br>PROTECTION |
|-------------|---------------|------------------------|-------------------|---------------|-----------------------|
| 22-35421DRP | 0.68kW/0.9HP  | 220-240V/<br>50Hz/3.1A | X                 | Χ             | X                     |

<sup>\*</sup> Available in bulk upon request 37-xxxxx. Replace Article No. 22 with 37 before ordering.

# **Performance**Curve





# **Pump**Dimensions

Self-drain







Centre suction







Dimensions in mm



## ButtressThread (2.50")

### O-Ring mounted on union

#### STANDARD GLUE CONNECTION

#### PUMP UNION, STRAIGHT

92015M 50 mm I.D. 92015N 1 1/2" I.D.



#### PUMP UNION WITH DISCHARGE TEE

92020M 2 X 32 mm I.D. 92020 2 x 1" I.D 92030 2 x 26 mm O.D



### **Other**Accessories

#### STANDARD GLUE CONNECTION

Discharge Tee

20-0425 2 X 32 mm I.D. X 50



### InstallationHA350



#### Installing the Pump

The easy accessible rubber feet allow quick installation of the pump, by screwing 4 pcs. of M6 bolts up into the nuts, that are integrated in the rubber feet or use the one point mounting slot.