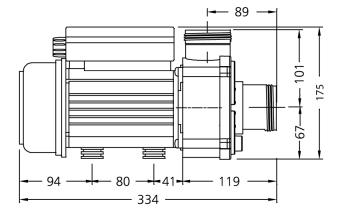

/0.9HP  | 220-240V/<br>50Hz/3.1A | Х             | X         |                                      |
| 22-35221    | 0.68kW/0.9HP  | 220-240V/<br>50Hz/3.1A |               | X         | Х                                    |

### **HA350, 0.68kW DRY RUN**

| ARTICLE NO. | POWER<br>(P1) | V/HZ/A                 | PNEUMATIC<br>ONLY | SELF<br>DRAIN | DRY RUN<br>PROTECTION |
|-------------|---------------|------------------------|-------------------|---------------|-----------------------|
| 22-35421DRP | 0.68kW/0.9HP  | 220-240V/<br>50Hz/3.1A | X                 | Χ             | X                     |

<sup>\*</sup> Available in bulk upon request 37-xxxxx. Replace Article No. 22 with 37 before ordering.

# **Performance**Curve





# **Pump**Dimensions

Self-drain







Centre suction







Dimensions in mm



## ButtressThread (2.50")

### O-Ring mounted on union

#### STANDARD GLUE CONNECTION

#### PUMP UNION, STRAIGHT

92015M 50 mm I.D. 92015N 1 1/2" I.D.



#### PUMP UNION WITH DISCHARGE TEE

92020M 2 X 32 mm I.D. 92020 2 x 1" I.D 92030 2 x 26 mm O.D



### **Other**Accessories

#### STANDARD GLUE CONNECTION

Discharge Tee

20-0425 2 X 32 mm I.D. X 50



### InstallationHA350



#### Installing the Pump

The easy accessible rubber feet allow quick installation of the pump, by screwing 4 pcs. of M6 bolts up into the nuts, that are integrated in the rubber feet or use the one point mounting slot.