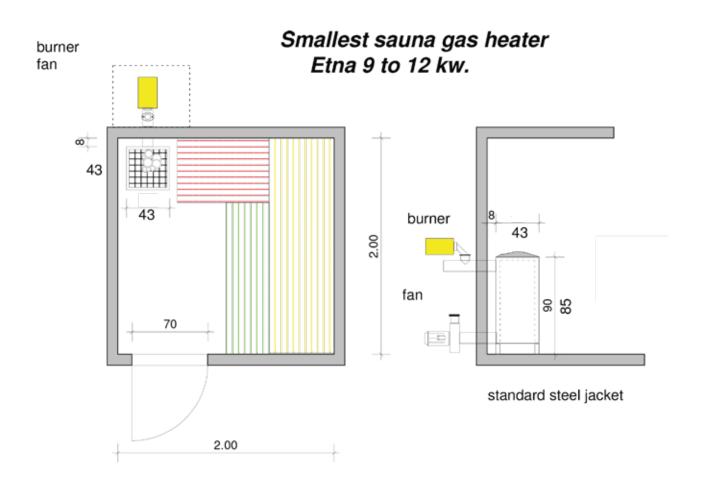

#### from 9 kW (till 20 m3)

The smallest and compacted sauna gas stove at the moment for the private market. ETNA can be used up to 20 m3 for a sauna with dimension of 2x2x2.40 10 m3 to 3 x3 x 2.40 20 m3 True the low energy power the ETNA is everywhere easy to place with his Plug & Play system, with our detailed manual what you receive, it's easy to install the ETNA. Because the ETNA is a very small heater we have a standard inlet from the burner tube above. Optional its possible to make it under. The Etna would be a little bigger incl the steel mantel with the follow size 47x47x85 cm. True the buffer from the sauna stones on the heater it gives you a optimal sauna climate and great possibility for to use you're own loly.

### **YOUR BENEFITS**

- Easy to install with manual (Plug and Play)
- No power flow required to be easily placed anywhere
- Sauna in quick time at temperature
- Smallest sauna gas heater available 43x43x85 cm (including mantle)
- Price guarantee Cheapest sauna gas heater (somewhere else cheaper we pay the difference)
- Hand made in Holland certified by gas institute Kiwa
- Fast delivery time available worldwide
- Pack 1 pallet 100x100x120

#### **TECHNICAL INFO**

| ETNA Sauna Gas HEATER                   |        | 9 -12 kW                   |
|-----------------------------------------|--------|----------------------------|
| Power                                   | kW     | 9-12 kW                    |
| Dimension spiral incl mantle            | cm     | 43x43x85                   |
| Weight including mantle                 | Kg     | 35                         |
| Weight of sauna stones                  | Kg     | 30                         |
| Sauna gas burner new model 9-12 kW      | Pieces | 1                          |
| Fan ETNA                                | Pieces | 1                          |
| Controle unit                           | Pieces | 1                          |
| Gas pressure Nature gas/ Propane/Butane | Mbar   | 20-60 Mbar                 |
| Gas connection                          |        | 3/8 - 1/2                  |
| Gas consumption                         | M3 /h  | >0.9                       |
| Power connection Etna                   | VHZ    | 230 Volt<br>50 Hz 200 Watt |
| Under presure burner                    | Mmbar  | 35 /40                     |